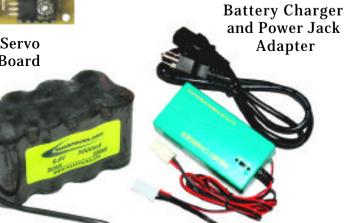

## **4-Ch Puppet Application**

For more information on these products or to place an order

Power Distribution Board and Main OFF/ON Switch with Battery Connector

R/C Servos 3 x Standard Servos 1x Fast Response Servo

4-Ch R/C Servo Controller Board

4-Ch Servo Controller to RX8M/Receiver Interface Board

Mouth R/C Servo Controller Board

Battery 9.6 VDC at 5000mA

Ribbon Connectors

Copyright @ 2012 Blue Point Engineering All Rights Reserved