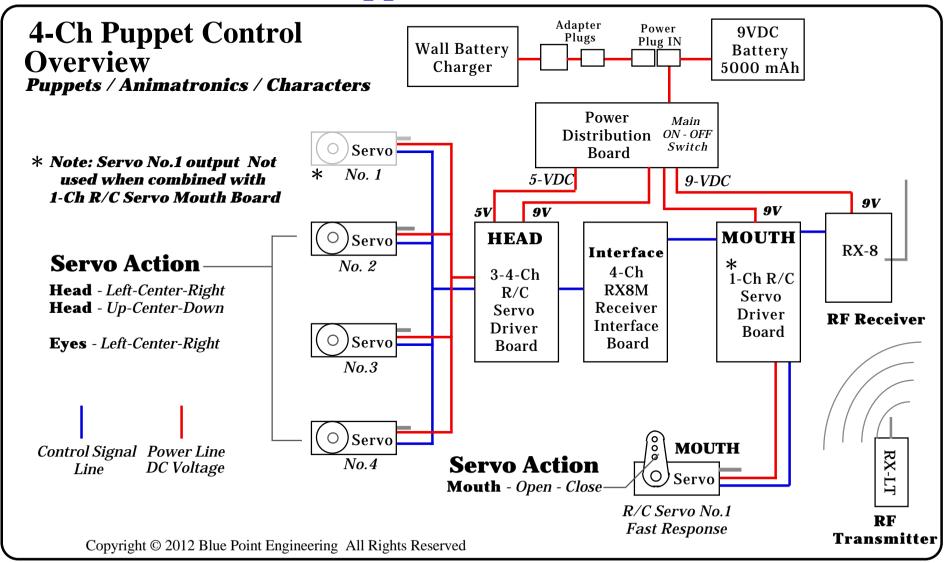

## **4-Ch Puppet Application**

For more information on these products or to place an order

Power Distribution Board and Main OFF/ON Switch with Battery Connector

R/C Servos 3 x Standard Servos 1x Fast Response Servo

4-Ch R/C Servo Controller Board

4-Ch Servo Controller to RX8M/Receiver Interface Board

Mouth R/C Servo Controller Board

Battery 9.6 VDC at 5000mA

Ribbon Connectors

Copyright @ 2012 Blue Point Engineering All Rights Reserved

## Long Range HEAD / EYE Transmitter-8 Ch

Movements

Servo 4 Direction (A)\_\_\_\_\_\_ Servo 3 Direction (A)\_\_\_\_\_ Servo 2 Direction (A)

Servo 1 Direction (A-B)
Mouth Open/Close

Servo 4 Direction (B)
—— Servo 3 Direction (B)
—— Servo 2 Direction (B)

HEAD / EYE Movements

Note: No. 2 not used when combined with 1-Ch R/C
Servo Mouth Board