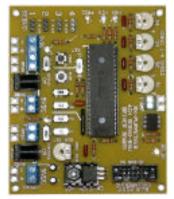

4-Ch R/C Servo Controller Board

4-Ch Servo Controller to RX8M/Receiver Interface Board

Mouth R/C Servo Controller Board

Battery 9.6 VDC at 5000mA

Ribbon Connectors

Copyright @ 2012 Blue Point Engineering All Rights Reserved