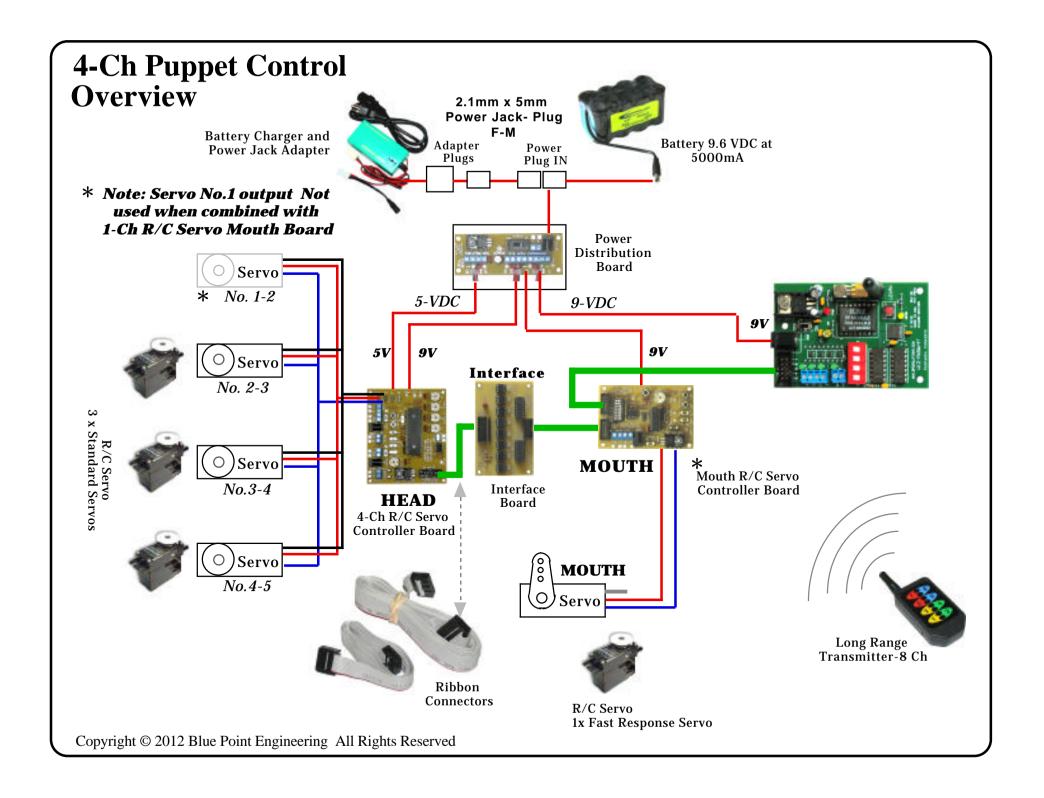

## **4-Ch Puppet Application**

For more information on these products or to place an order

Power Distribution Board and Main OFF/ON Switch with Battery Connector

R/C Servos 3 x Standard Servos 1x Fast Response Servo

4-Ch R/C Servo Controller Board

4-Ch Servo Controller to RX8M/Receiver Interface Board

Mouth R/C Servo Controller Board

Battery 9.6 VDC at 5000mA

Ribbon Connectors

Copyright @ 2012 Blue Point Engineering All Rights Reserved

## Long Range HEAD / EYE Transmitter-8 Ch

Movements

Servo 4 Direction (A)\_\_\_\_\_\_ Servo 3 Direction (A)\_\_\_\_\_ Servo 2 Direction (A)

Servo 1 Direction (A-B)
Mouth Open/Close

Servo 4 Direction (B)
—— Servo 3 Direction (B)
—— Servo 2 Direction (B)

HEAD / EYE Movements

Note: No. 2 not used when combined with 1-Ch R/C
Servo Mouth Board