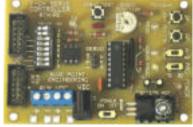

4-Ch R/C Servo Controller Board

4-Ch Servo Controller to RX8M/Receiver Interface Board

Mouth R/C Servo Controller Board

Battery 9.6 VDC at 5000mA

Ribbon Connectors

Copyright @ 2012 Blue Point Engineering All Rights Reserved

HEAD / EYE Movements

Note: No. 2 not used when combined with 1-Ch R/C
Servo Mouth Board