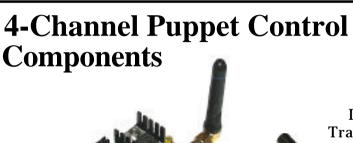

4-Ch R/C Servo Controller Board

4-Ch Servo Controller to RX8M/Receiver Interface Board

Mouth R/C Servo Controller Board

Battery 9.6 VDC at 5000mA

Ribbon Connectors

Copyright @ 2012 Blue Point Engineering All Rights Reserved

## Long Range HEAD / EYE Transmitter-8 Ch

Movements

Servo 4 Direction (A)\_\_\_\_\_\_ Servo 3 Direction (A)\_\_\_\_\_ Servo 2 Direction (A)

Servo 1 Direction (A-B)
Mouth Open/Close

Servo 4 Direction (B)
—— Servo 3 Direction (B)
—— Servo 2 Direction (B)