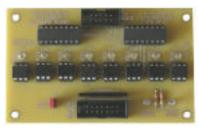

4-Ch R/C Servo Controller Board

4-Ch Servo Controller to RX8M/Receiver Interface Board

Mouth R/C Servo Controller Board

Battery 9.6 VDC at 5000mA

Ribbon Connectors

Copyright @ 2012 Blue Point Engineering All Rights Reserved