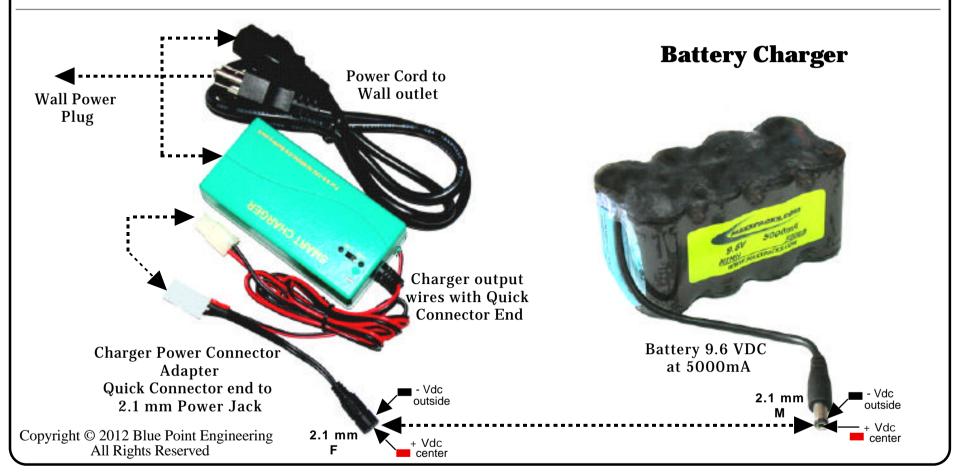

4-Ch R/C Servo Controller Board

4-Ch Servo Controller to RX8M/Receiver Interface Board

Mouth R/C Servo Controller Board

Battery 9.6 VDC at 5000mA

Ribbon Connectors

Copyright @ 2012 Blue Point Engineering All Rights Reserved