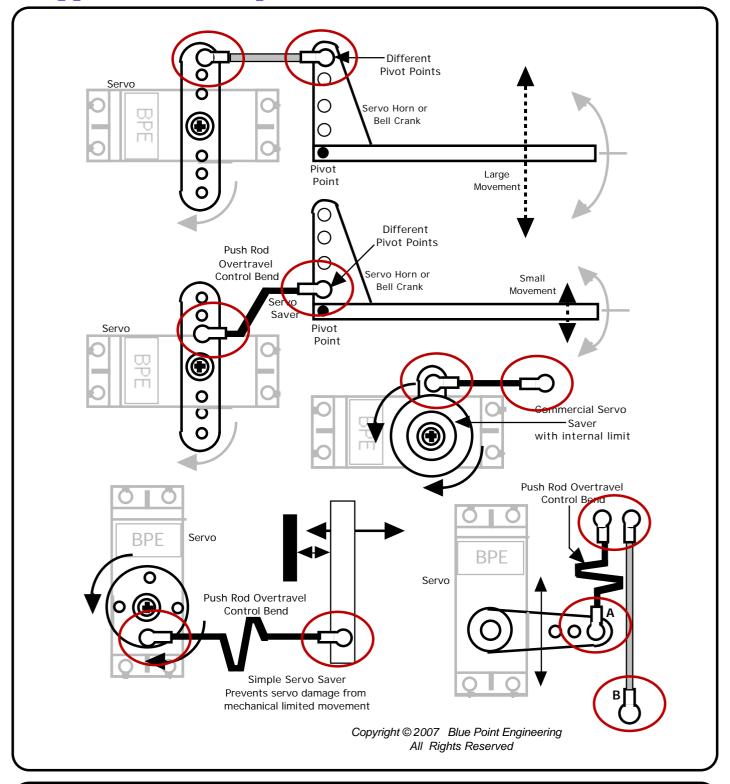

## **Application Example - Ball and Socket Joint**

Custom Equipment, Unique Electronic Products

**Blue Point Engineering** 

**Application Example - Ball and Socket Joint** 

Custom Equipment, Unique Electronic Products