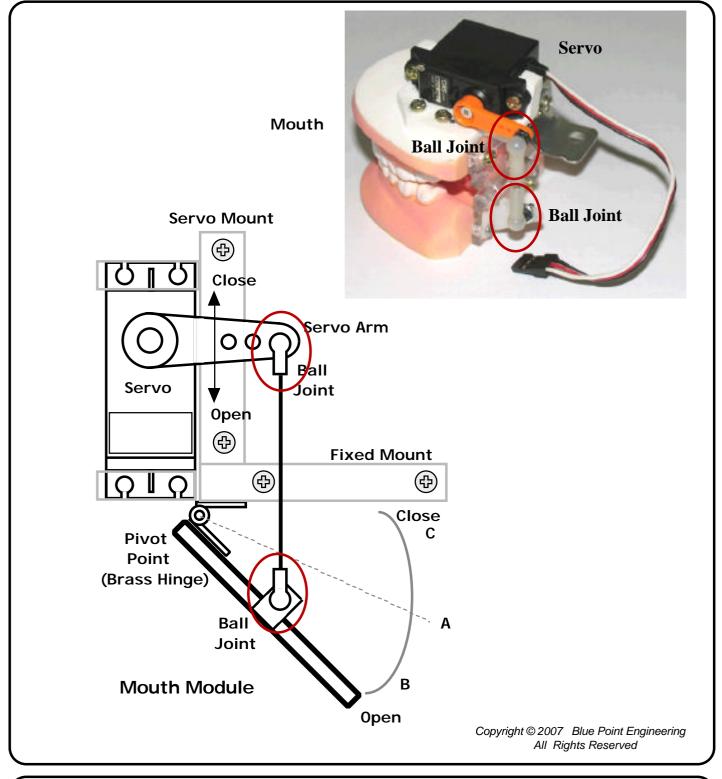

## **Application Example - Ball and Socket Joint**

Custom Equipment, Unique Electronic Products Blue Point Engineering