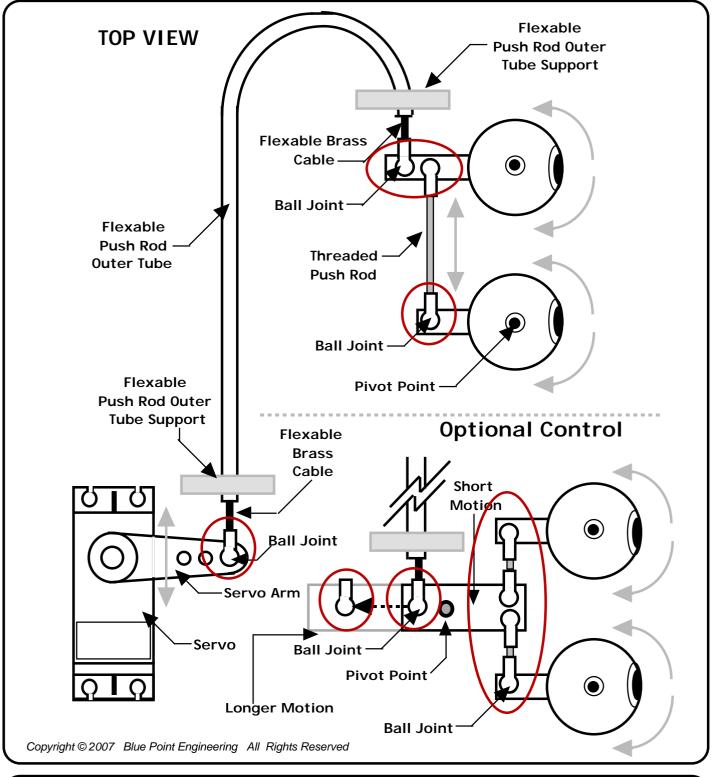

## **Application Example - Ball and Socket Joint**

```
Custom Equipment, Unique Electronic Products
```

**Blue Point Engineering** 