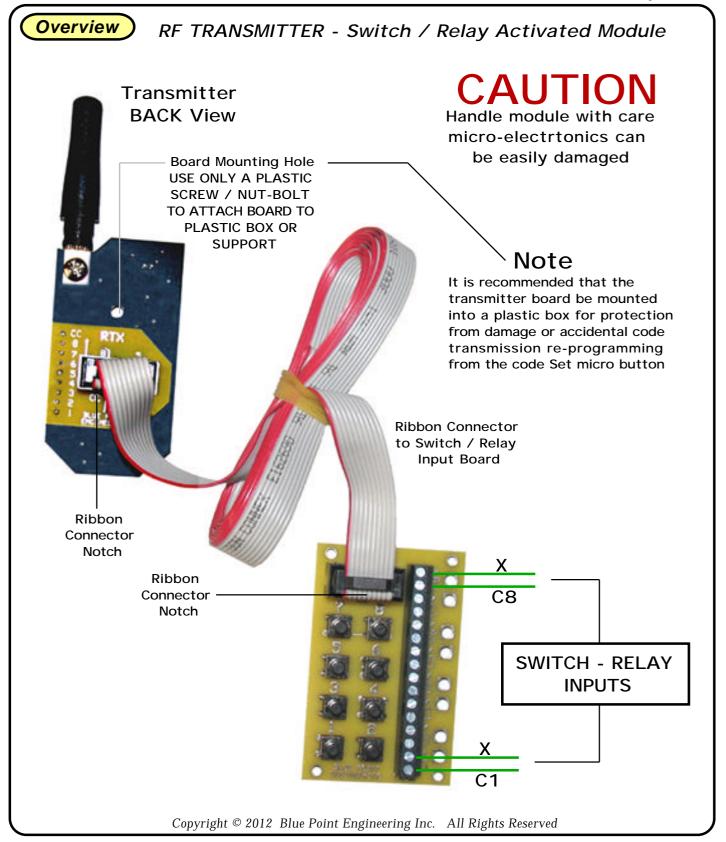

# **WARNING**

Handle RF module with great care, micro-electronics can be easily damaged and destroyed

Transmitter FRONT View

#### Note

Board Mounting Hole USE ONLY A PLASTIC SCREW / NUT-BOLT TO ATTACH BOARD TO PLASTIC BOX OR — SUPPORT

BLUE

Code Set LED light -

Code Set —
 Micro Button

**CAUTION** 

Be careful not to accidentally activate, press code button. Activating button will change transmitter code setting. See section on setting code if accidentally activated or a new transmission code is needed.

Battery Holder CR2032 Battery

CR2032 Battery ( + Side UP )

Long Range Antenna

> Transmitter BACK View

> > Board Mounting Hole See Note

Ribbon
Connector
Cable

Notch

Ribbon Connector to Switch / Relay

Input Board

Copyright © 2012 Blue Point Engineering Inc. All Rights Reserved

Pointing the Way to Solutions!