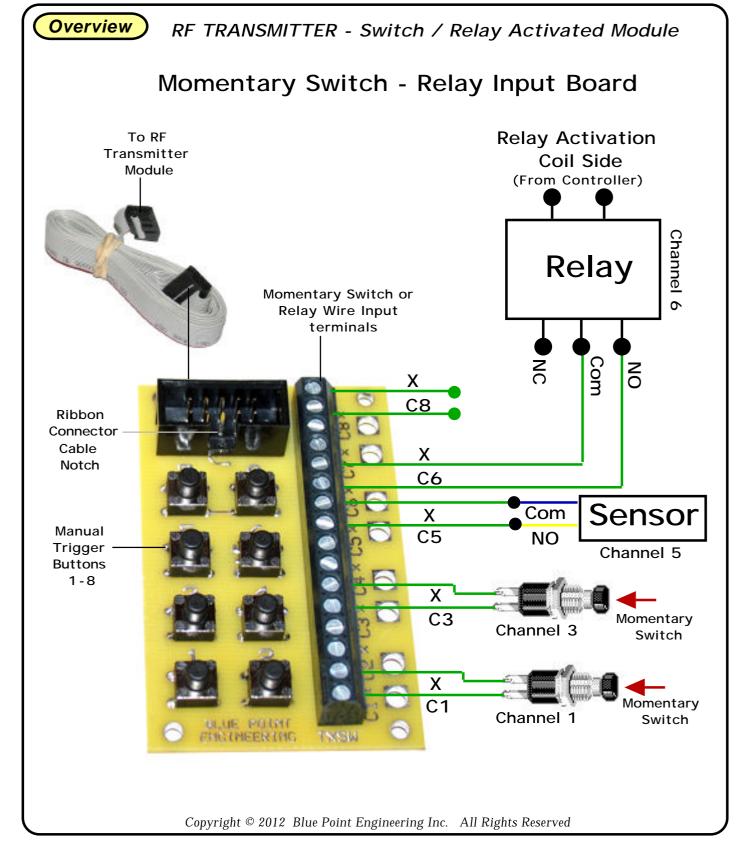

# **RF Tranamitter Board**

RX-8/4 RF System

RF TRANSMITTER - Switch / Relay Activated Module

Long Range Transmitter-8 Ch

# **WARNING**

Handle RF module with great care, micro-electronics can be easily damaged and destroyed

Transmitter FRONT View

#### Note

Board Mounting Hole USE ONLY A PLASTIC SCREW / NUT-BOLT TO ATTACH BOARD TO PLASTIC BOX OR — SUPPORT

BLUE

Code Set LED light -

Code Set —
 Micro Button

**CAUTION** 

Be careful not to accidentally activate, press code button. Activating button will change transmitter code setting. See section on setting code if accidentally activated or a new transmission code is needed.

Battery Holder CR2032 Battery

CR2032 Battery ( + Side UP )

Long Range Antenna

> Transmitter BACK View

> > Board Mounting Hole See Note

Ribbon
Connector
Cable

Notch

Ribbon Connector to Switch / Relay

Input Board

Copyright © 2012 Blue Point Engineering Inc. All Rights Reserved

Pointing the Way to Solutions!