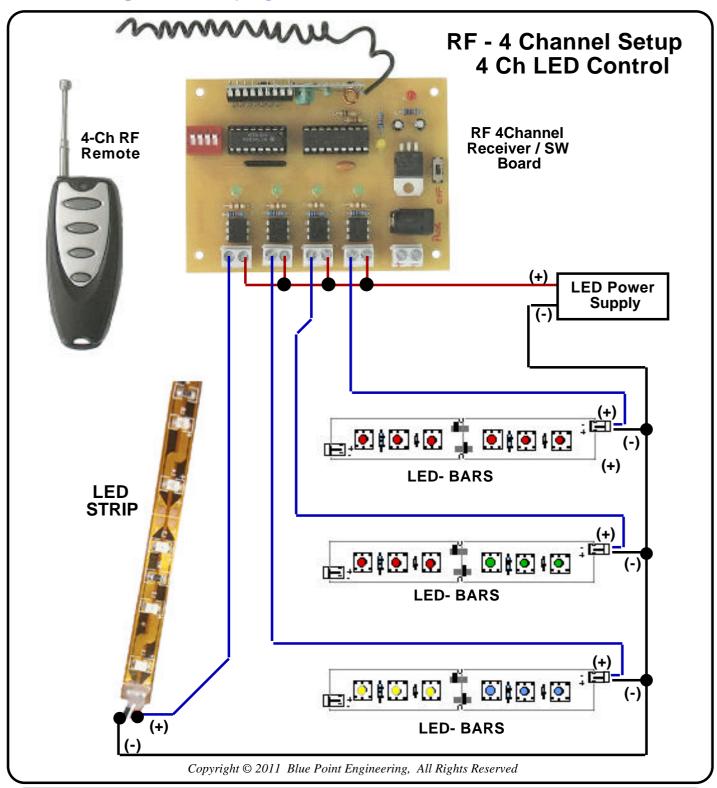

## RF 4-CH REMOTE

4 - Channel RF Mini Relay Module Small RF relay board with 1 Amp Solid State Relays that can be set to latching and/or momentary mode.

Remote hand transmitter can activate each relay 1-4
On board dip switch sets each channel as latching or momentary.
Mixed mode latching and momentary can be done.

Hand Held Transmitter:
Type: RF radio(315MHz)
Transmitting Distance: 200m
Supply Power: 27A12V Battery

Encode: Fixed code 4 - Channel Soft Button

**Extending Antenna (1-3/8" long)** 

**Receiver Module:** 

Type: RF radio (315MHz)
Operating voltage: DC 9-12V

Decode: Fixed code Relay: 1A - 12VDC

Hand Transmitter Size: Approx 2-3/8"L x 1"W x 1/2"H Receive, SS Relay Board Size: Approx 3-3/4"L x 2-3/4"W x 1"H

Copyright © 2011 Blue Point Engineering, All Rights Reserved