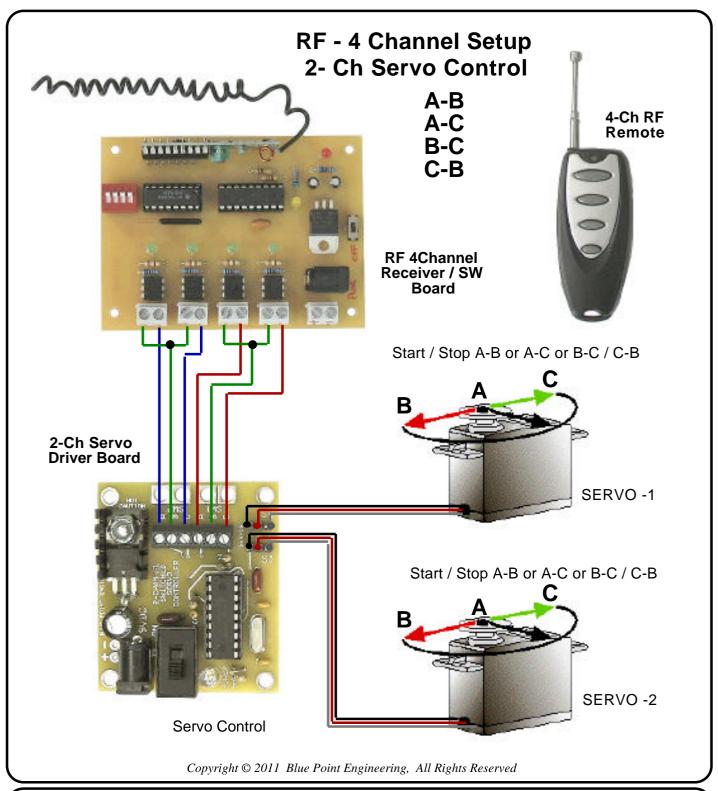

## RF 4-CH REMOTE

4 - Channel RF Mini Relay Module Small RF relay board with 1 Amp Solid State Relays that can be set to latching and/or momentary mode.

Remote hand transmitter can activate each relay 1-4
On board dip switch sets each channel as latching or momentary.
Mixed mode latching and momentary can be done.