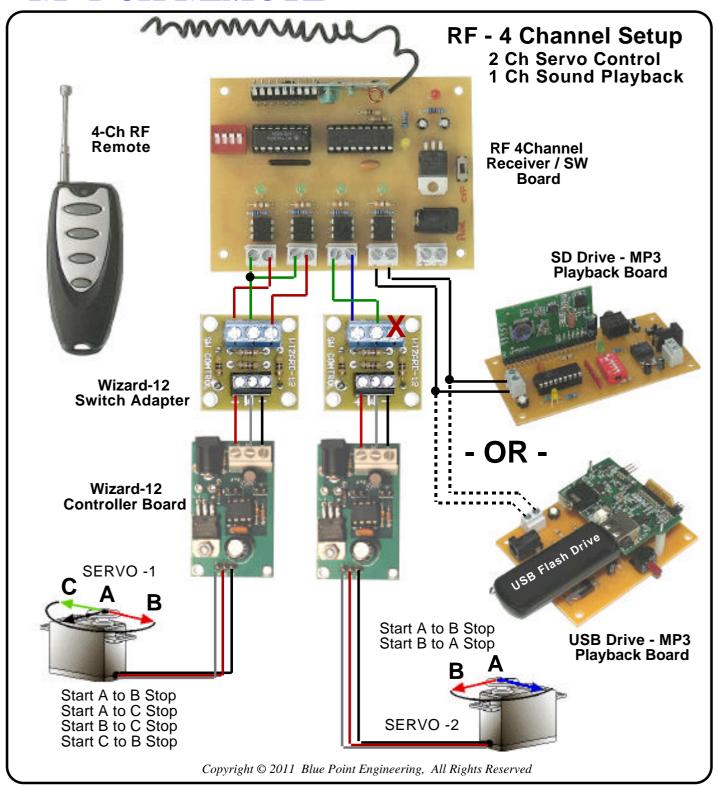

## RF 4-CH REMOTE

4 - Channel RF Mini Relay Module Small RF relay board with 1 Amp Solid State Relays that can be set to latching and/or momentary mode.

Remote hand transmitter can activate each relay 1-4
On board dip switch sets each channel as latching or momentary.
Mixed mode latching and momentary can be done.

Hand Held Transmitter:
Type: RF radio(315MHz)
Transmitting Distance: 200m
Supply Power: 27A12V Battery

Encode: Fixed code 4 - Channel Soft Button

**Extending Antenna (1-3/8" long)** 

**Receiver Module:** 

Type: RF radio (315MHz)
Operating voltage: DC 9-12V

Decode: Fixed code Relay: 1A - 12VDC

Hand Transmitter Size: Approx 2-3/8"L x 1"W x 1/2"H Receive, SS Relay Board Size: Approx 3-3/4"L x 2-3/4"W x 1"H

Copyright © 2011 Blue Point Engineering, All Rights Reserved