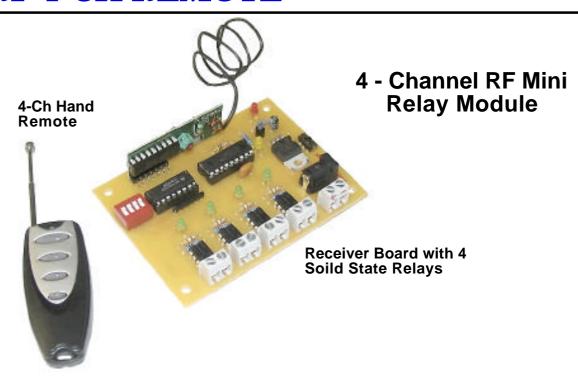

## RF 4-CH REMOTE

4 - Channel RF Mini Relay Module Small RF relay board with 1 Amp Solid State Relays that can be set to latching and/or momentary mode.

Remote hand transmitter can activate each relay 1-4
On board dip switch sets each channel as latching or momentary.
Mixed mode latching and momentary can be done.

Hand Held Transmitter:
Type: RF radio(315MHz)
Transmitting Distance: 200m
Supply Power: 27A12V Battery

Encode: Fixed code 4 - Channel Soft Button

**Extending Antenna (1-3/8" long)** 

**Receiver Module:** 

Type: RF radio (315MHz)
Operating voltage: DC 9-12V

Decode: Fixed code Relay: 1A - 12VDC

Hand Transmitter Size: Approx 2-3/8"L x 1"W x 1/2"H Receive, SS Relay Board Size: Approx 3-3/4"L x 2-3/4"W x 1"H

Copyright © 2011 Blue Point Engineering, All Rights Reserved