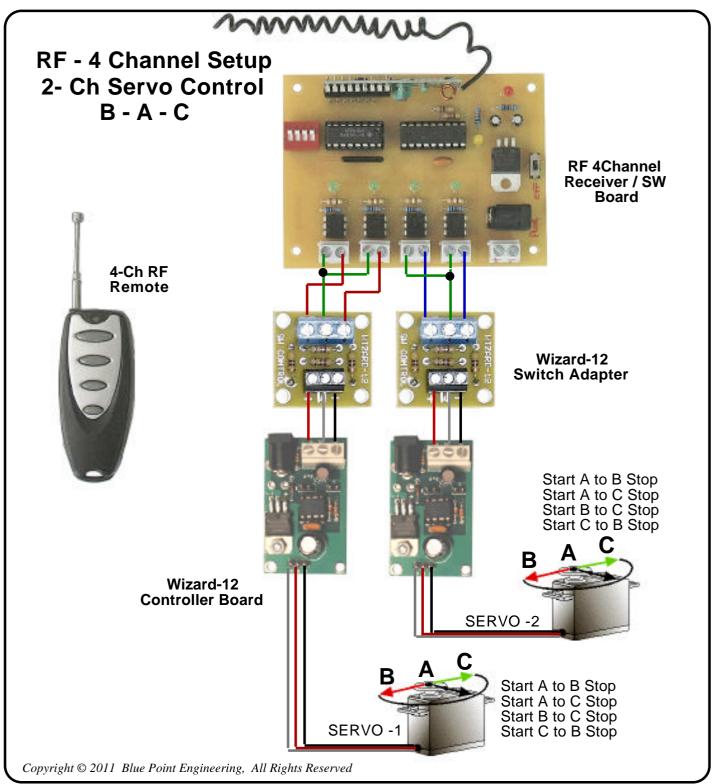

## RF 4-CH REMOTE

4 - Channel RF Mini Relay Module Small RF relay board with 1 Amp Solid State Relays that can be set to latching and/or momentary mode.

Remote hand transmitter can activate each relay 1-4
On board dip switch sets each channel as latching or momentary.
Mixed mode latching and momentary can be done.