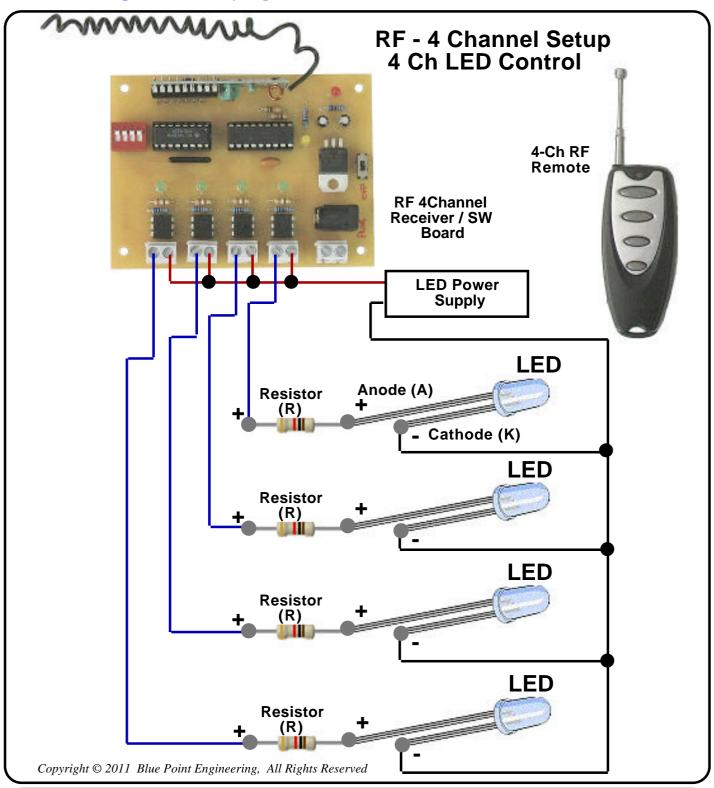

## RF 4-CH REMOTE

4 - Channel RF Mini Relay Module Small RF relay board with 1 Amp Solid State Relays that can be set to latching and/or momentary mode.

Remote hand transmitter can activate each relay 1-4
On board dip switch sets each channel as latching or momentary.
Mixed mode latching and momentary can be done.