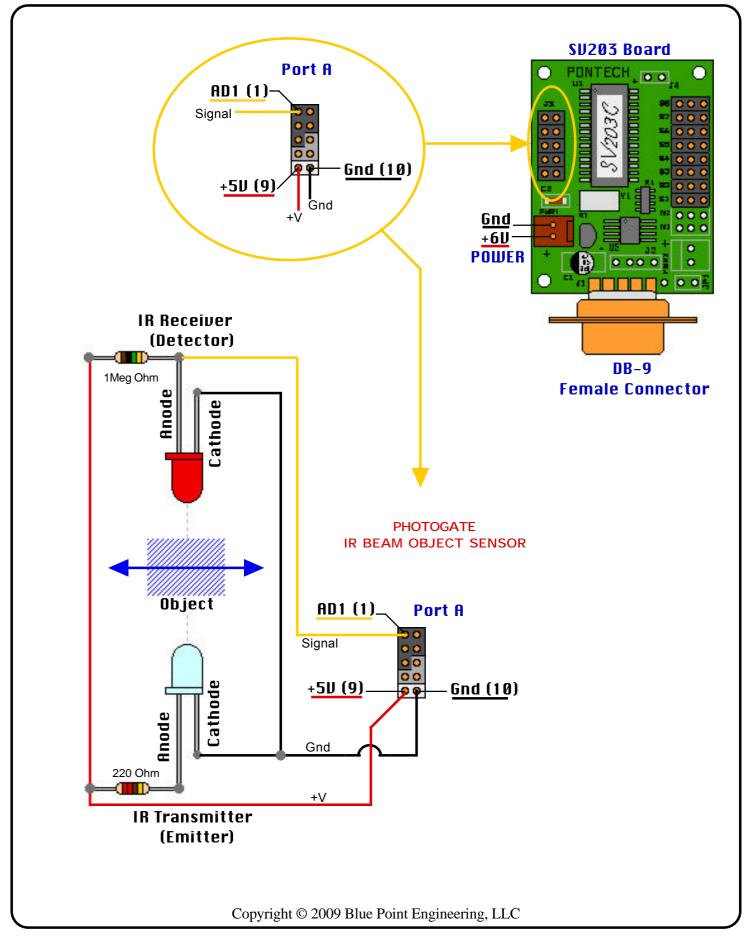

#### Servo Ports Application Example

SU203 Board PONTECH, DO. **8-Channel** LED Light Effects Controller (16 Effects) 203( Servo **Ports** Gnd +6V ۰ 00.0 ۰ 0 0 0 Optional (M) to (M) Servo Jumper PENTECH, DO. Θ 0 Servo Ports . ... • • <u>Gnd</u> 00 Air Pump Control +6IJ ۰ 00 0 0 0 0 0