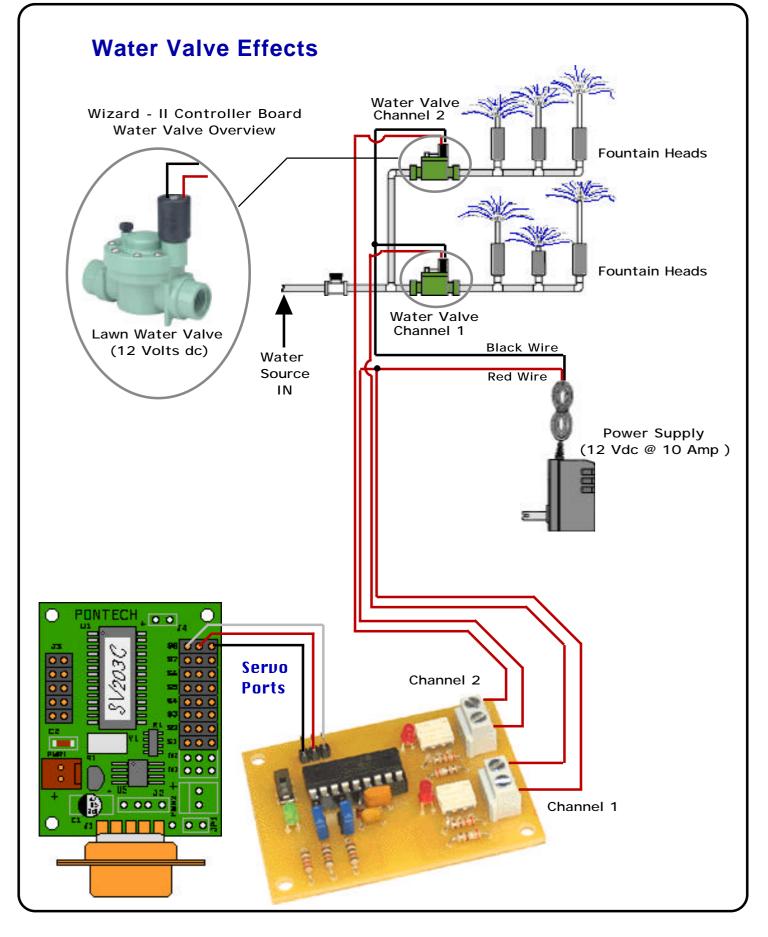

#### SV203 Interface Overview

#### **Animatronic Applications**

Blue Point Engineering<br/>213 Pikes Peak PlaceCustom Equipment, Unique Electronic Products<br/>Phone (303) 651-3794 (MST)<br/>http://www.BPEsolutions.com

Copyright © 2009 Blue Point Engineering, LLC