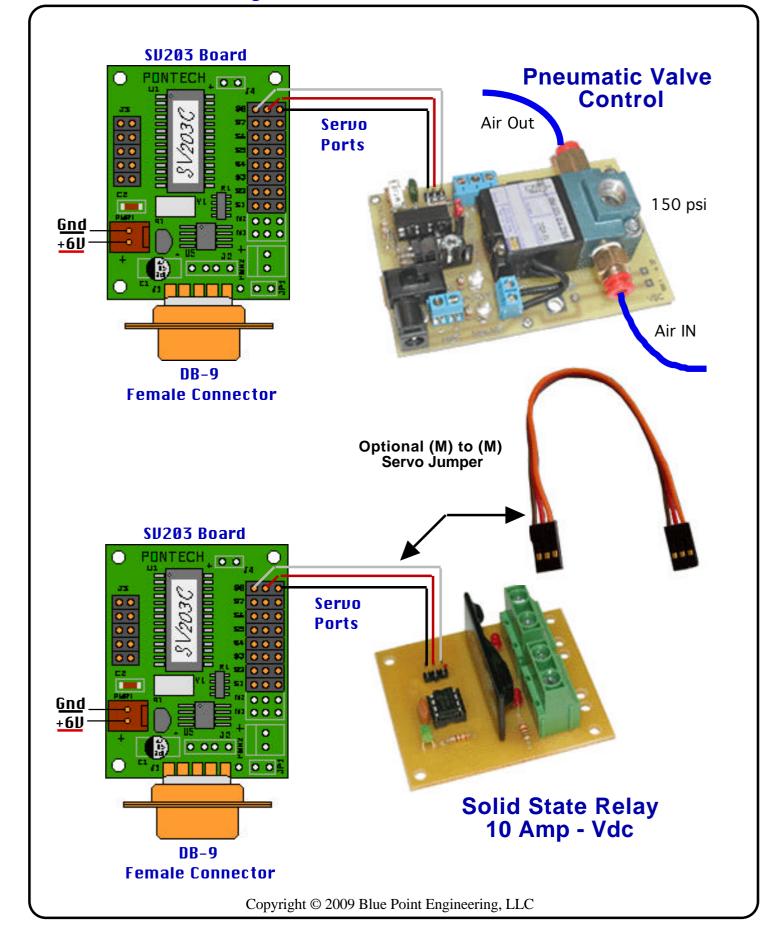

Pointing the Way to Solutions!

#### SV203 Interface Overview

#### **Animatronic Applications**



Blue Point Engineering<br/>213 Pikes Peak PlaceCustom Equipment, Unique Electronic Products<br/>Phone (303) 651-3794 (MST)<br/>http://www.BPEsolutions.com















Copyright © 2009 Blue Point Engineering, LLC











#### Servo Ports Application Example

SU203 Board PONTECH, DO. **8-Channel** LED Light Effects Controller (16 Effects) 203( Servo **Ports** Gnd +6V ۰ 00.0 ۰ 0 0 0 Optional (M) to (M) Servo Jumper PENTECH, DO. Θ 0 Servo Ports . ... • • <u>Gnd</u> 00 Air Pump Control +6IJ ۰ 00 0 0 0 0 0

Copyright © 2009 Blue Point Engineering, LLC