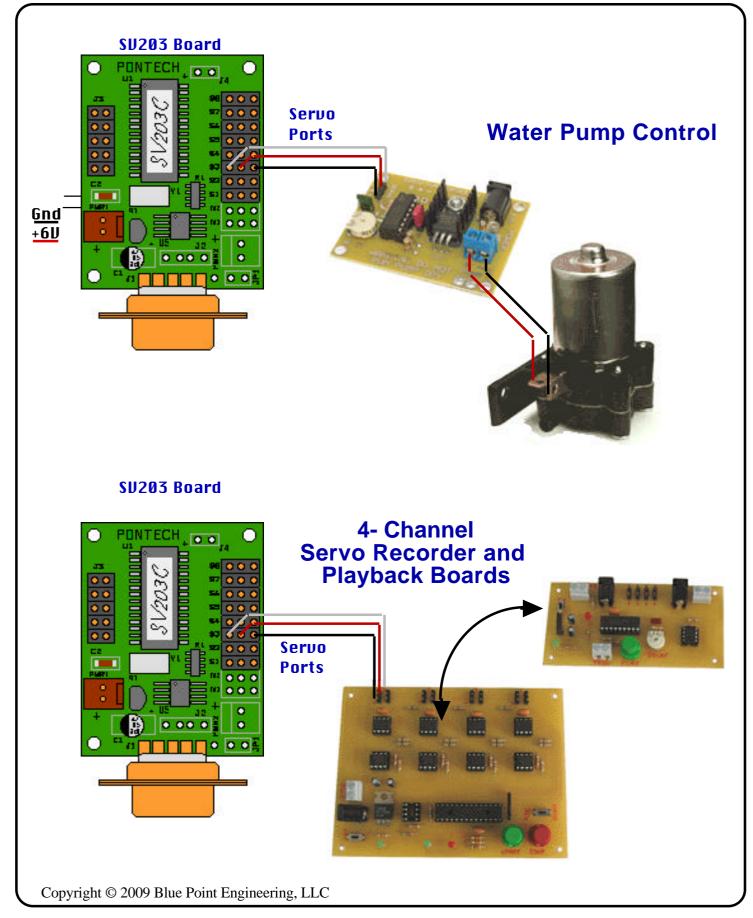

#### **Animatronic Applications**

Blue Point Engineering<br/>213 Pikes Peak PlaceCustom Equipment, Unique Electronic Products<br/>Phone (303) 651-3794 (MST)<br/>http://www.BPEsolutions.com

Copyright © 2009 Blue Point Engineering, LLC