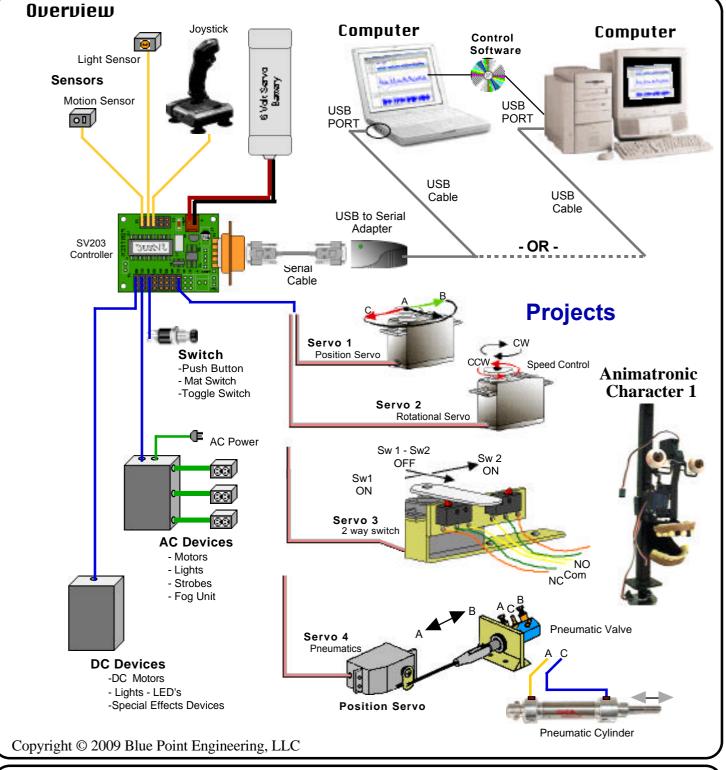

Pointing the Way to Solutions!

#### SV203 Interface Overview

#### **Animatronic Applications**



Blue Point Engineering<br/>213 Pikes Peak PlaceCustom Equipment, Unique Electronic Products<br/>Phone (303) 651-3794 (MST)<br/>http://www.BPEsolutions.com















Copyright © 2009 Blue Point Engineering, LLC











#### Servo Ports Application Example

SU203 Board PONTECH, DO. **8-Channel** LED Light Effects Controller (16 Effects) 203( Servo **Ports** Gnd +6V ۰ 00.0 ۰ 0 0 0 Optional (M) to (M) Servo Jumper PENTECH, DO. Θ 0 Servo Ports . ... • • <u>Gnd</u> 00 Air Pump Control +6IJ ۰ 00 0 0 0 0 0

Copyright © 2009 Blue Point Engineering, LLC