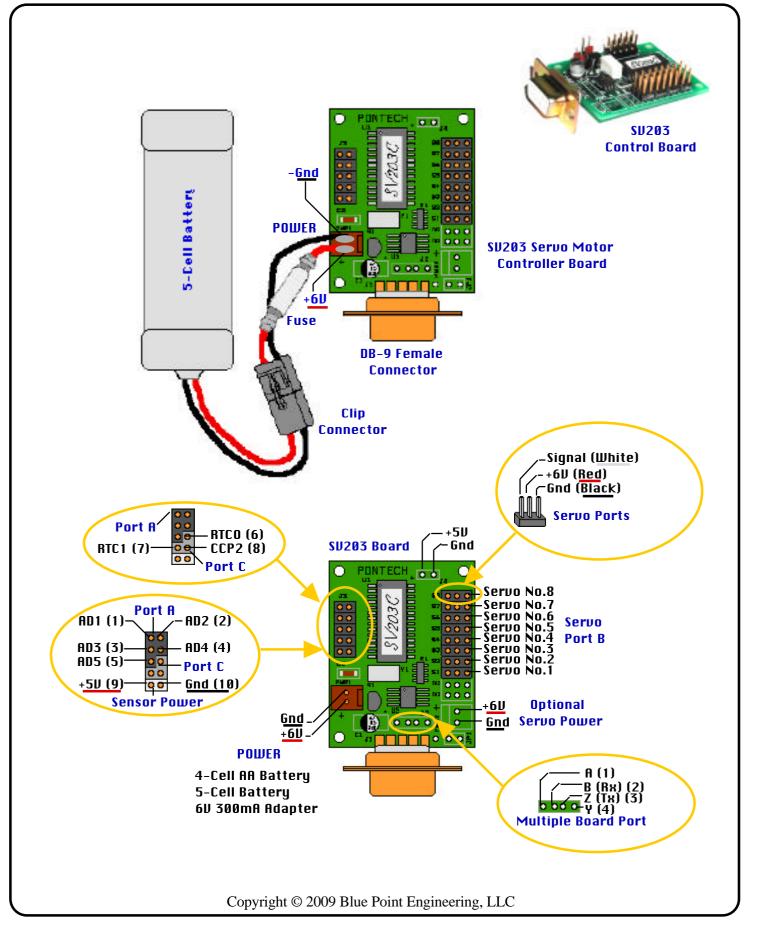

Pointing the Way to Solutions!

#### SV203 Interface Overview

#### **Animatronic Applications**



Blue Point Engineering<br/>213 Pikes Peak PlaceCustom Equipment, Unique Electronic Products<br/>Phone (303) 651-3794 (MST)<br/>http://www.BPEsolutions.com















Copyright © 2009 Blue Point Engineering, LLC











#### Servo Ports Application Example

SU203 Board PONTECH, DO. **8-Channel** LED Light Effects Controller (16 Effects) 203( Servo **Ports** Gnd +6V ۰ 00.0 ۰ 0 0 0 Optional (M) to (M) Servo Jumper PENTECH, DO. Θ 0 Servo Ports . ... • • <u>Gnd</u> 00 Air Pump Control +6IJ ۰ 00 0 0 0 0 0

Copyright © 2009 Blue Point Engineering, LLC