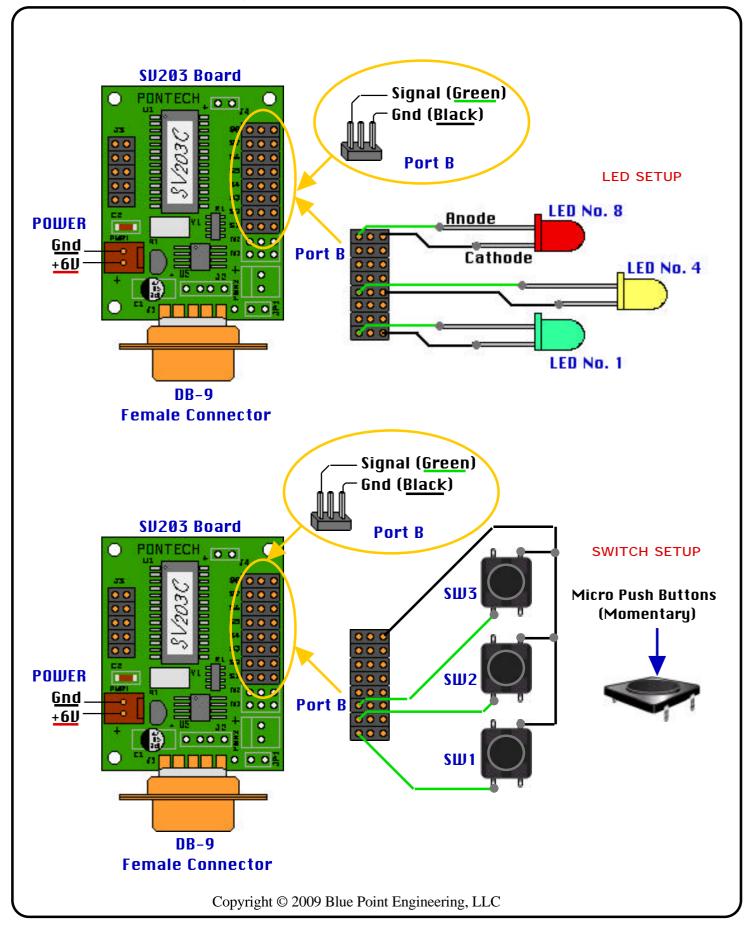

#### Servo Ports Application Example

SU203 Board PONTECH, DO. **8-Channel** LED Light Effects Controller (16 Effects) 203( Servo **Ports** Gnd +6V ۰ 00.0 ۰ 0 0 0 Optional (M) to (M) Servo Jumper PENTECH, DO. Θ 0 Servo Ports . ... • • <u>Gnd</u> 00 Air Pump Control +6IJ ۰ 00 0 0 0 0 0