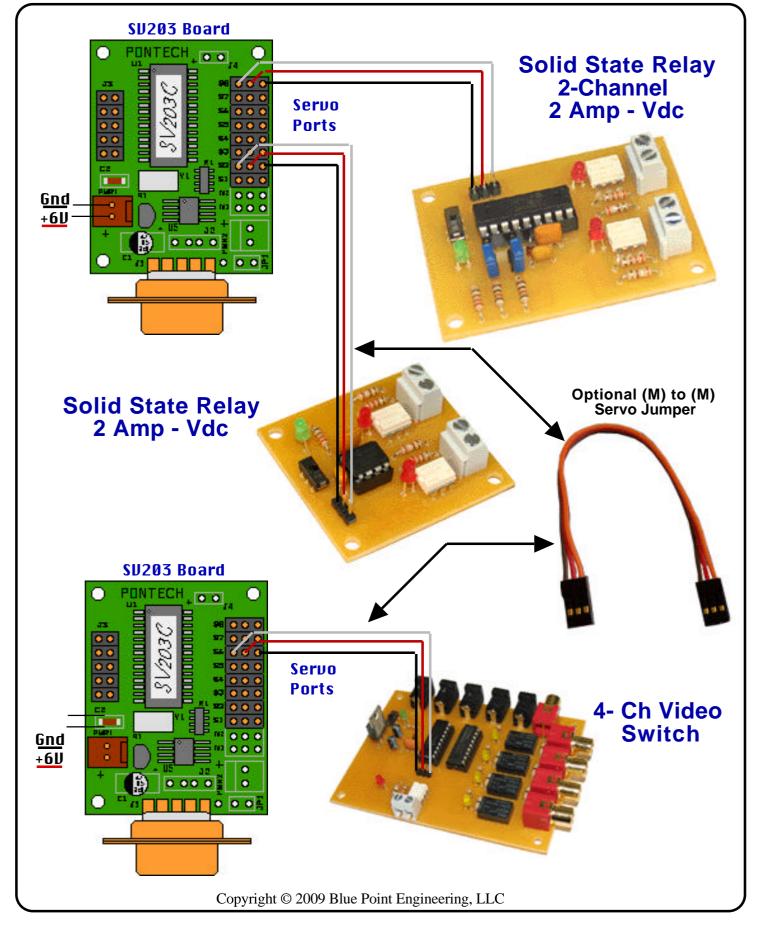

#### **Animatronic Applications**

Blue Point Engineering<br/>213 Pikes Peak PlaceCustom Equipment, Unique Electronic Products<br/>Phone (303) 651-3794 (MST)<br/>http://www.BPEsolutions.com

Copyright © 2009 Blue Point Engineering, LLC