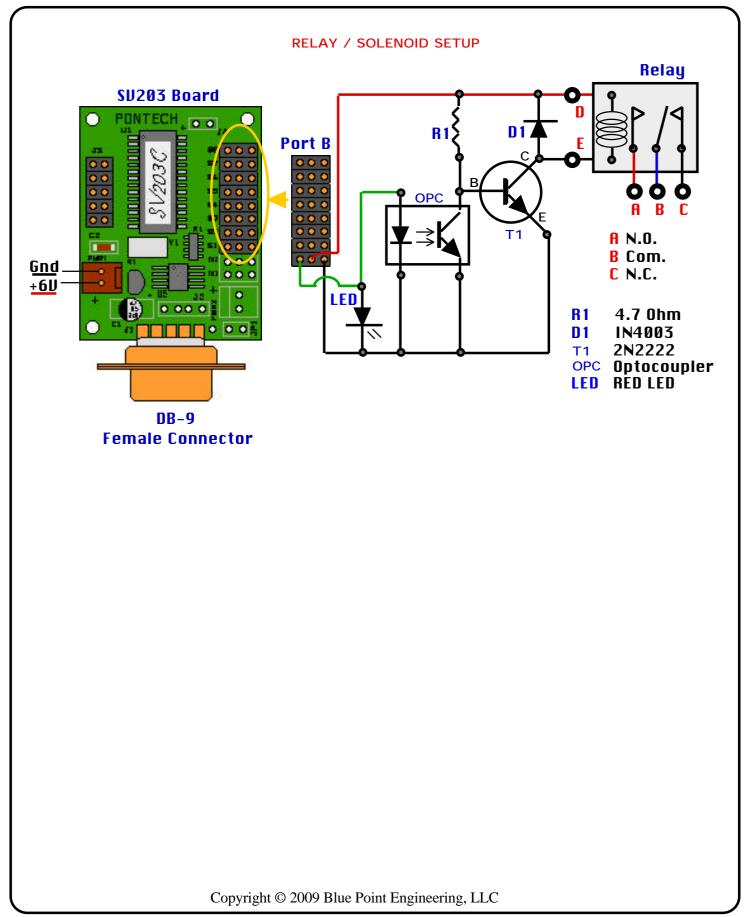

Pointing the Way to Solutions!

#### SV203 Interface Overview

#### **Animatronic Applications**



Blue Point Engineering<br/>213 Pikes Peak PlaceCustom Equipment, Unique Electronic Products<br/>Phone (303) 651-3794 (MST)<br/>http://www.BPEsolutions.com















Copyright © 2009 Blue Point Engineering, LLC











#### Servo Ports Application Example

SU203 Board PONTECH, DO. **8-Channel** LED Light Effects Controller (16 Effects) 203( Servo **Ports** Gnd +6V ۰ 00.0 ۰ 0 0 0 Optional (M) to (M) Servo Jumper PENTECH, DO. Θ 0 Servo Ports . ... • • <u>Gnd</u> 00 Air Pump Control +6IJ ۰ 00 0 0 0 0 0

Copyright © 2009 Blue Point Engineering, LLC