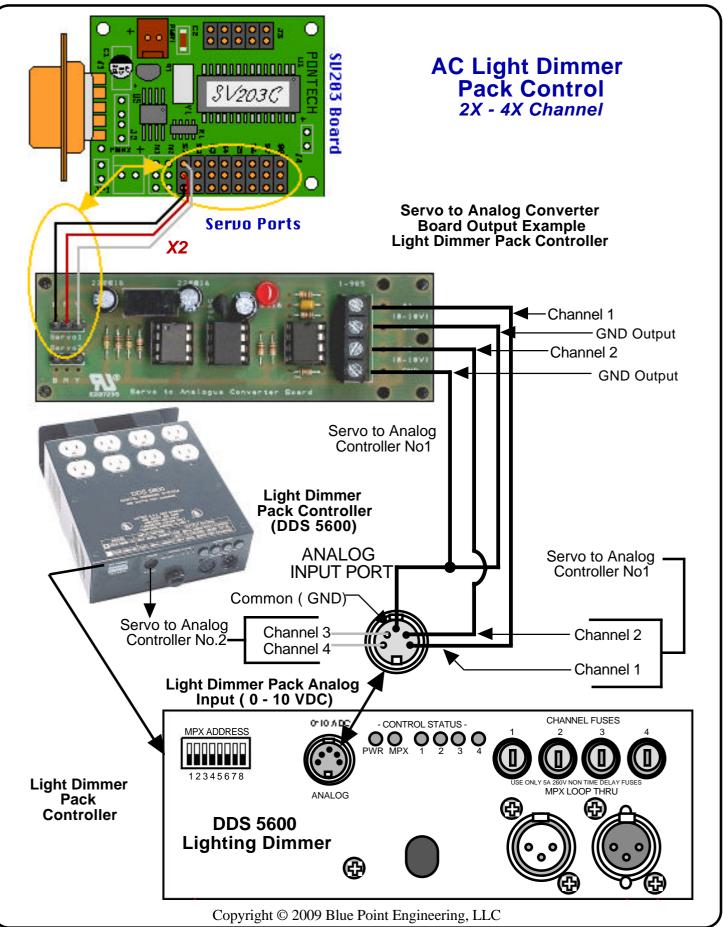

Pointing the Way to Solutions!

#### SV203 Interface Overview

#### **Animatronic Applications**



Blue Point Engineering<br/>213 Pikes Peak PlaceCustom Equipment, Unique Electronic Products<br/>Phone (303) 651-3794 (MST)<br/>http://www.BPEsolutions.com















Copyright © 2009 Blue Point Engineering, LLC











#### Servo Ports Application Example

SU203 Board PONTECH, DO. **8-Channel** LED Light Effects Controller (16 Effects) 203( Servo **Ports** Gnd +6V ۰ 00.0 ۰ 0 0 0 Optional (M) to (M) Servo Jumper PENTECH, DO. Θ 0 Servo Ports . ... • • <u>Gnd</u> 00 Air Pump Control +6IJ ۰ 00 0 0 0 0 0

Copyright © 2009 Blue Point Engineering, LLC