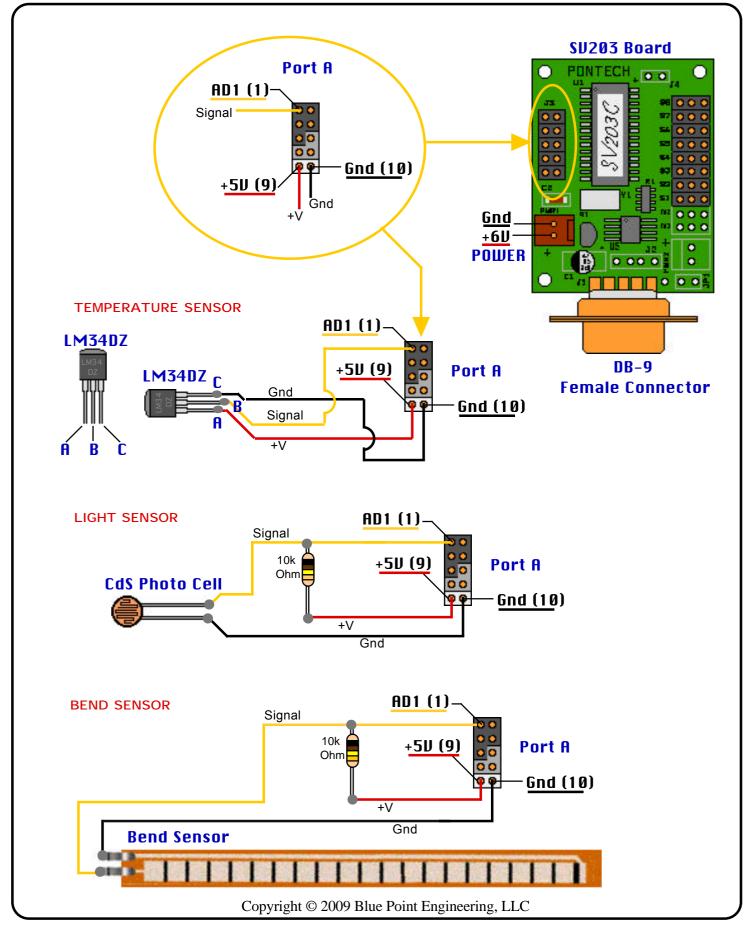

#### Servo Ports Application Example

SU203 Board PONTECH, DO. **8-Channel** LED Light Effects Controller (16 Effects) 203( Servo **Ports** Gnd +6V ۰ 00.0 ۰ 0 0 0 Optional (M) to (M) Servo Jumper PENTECH, DO. Θ 0 Servo Ports . ... • • <u>Gnd</u> 00 Air Pump Control +6IJ ۰ 00 0 0 0 0 0