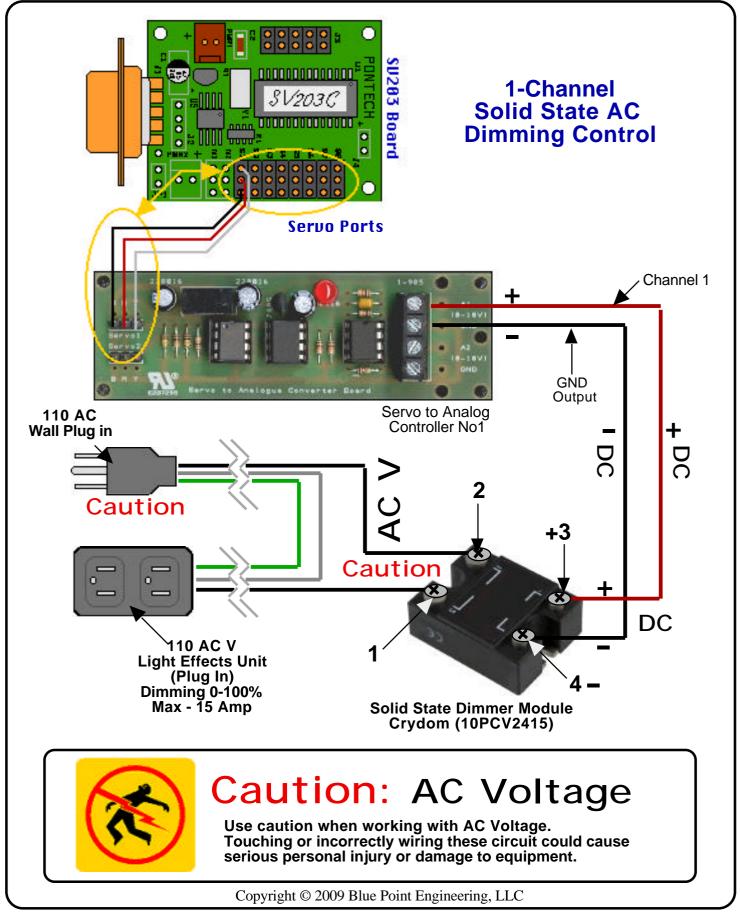

#### **Animatronic Applications**

Blue Point Engineering<br/>213 Pikes Peak PlaceCustom Equipment, Unique Electronic Products<br/>Phone (303) 651-3794 (MST)<br/>http://www.BPEsolutions.com

Copyright © 2009 Blue Point Engineering, LLC