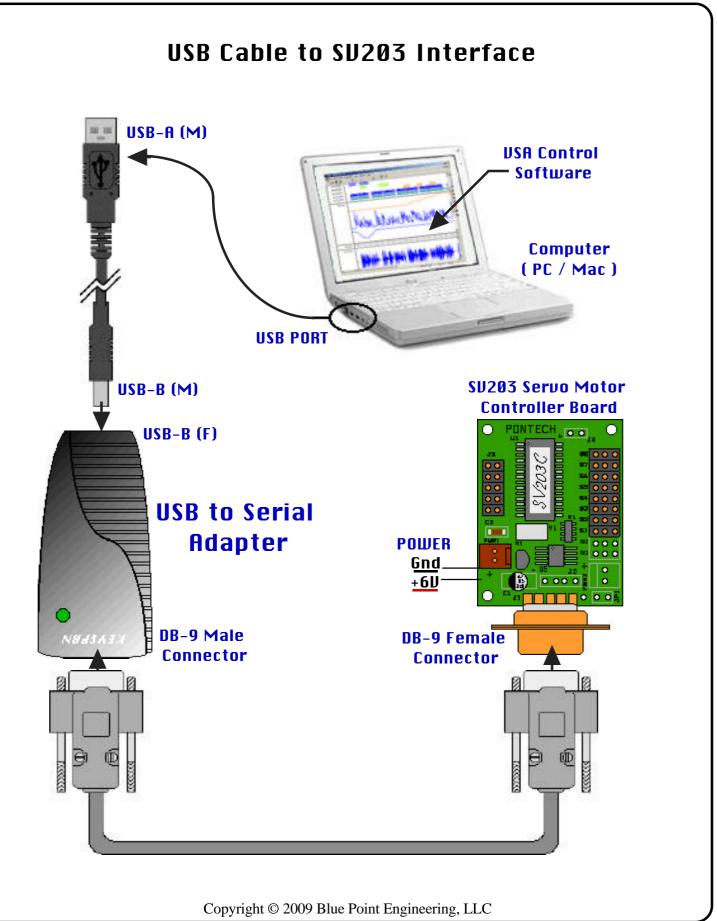

Pointing the Way to Solutions!

#### SV203 Interface Overview

#### **Animatronic Applications**



Blue Point Engineering<br/>213 Pikes Peak PlaceCustom Equipment, Unique Electronic Products<br/>Phone (303) 651-3794 (MST)<br/>http://www.BPEsolutions.com















Copyright © 2009 Blue Point Engineering, LLC











#### Servo Ports Application Example

SU203 Board PONTECH, DO. **8-Channel** LED Light Effects Controller (16 Effects) 203( Servo **Ports** Gnd +6V ۰ 00.0 ۰ 0 0 0 Optional (M) to (M) Servo Jumper PENTECH, DO. Θ 0 Servo Ports . ... • • <u>Gnd</u> 00 Air Pump Control +6IJ ۰ 00 0 0 0 0 0

Copyright © 2009 Blue Point Engineering, LLC