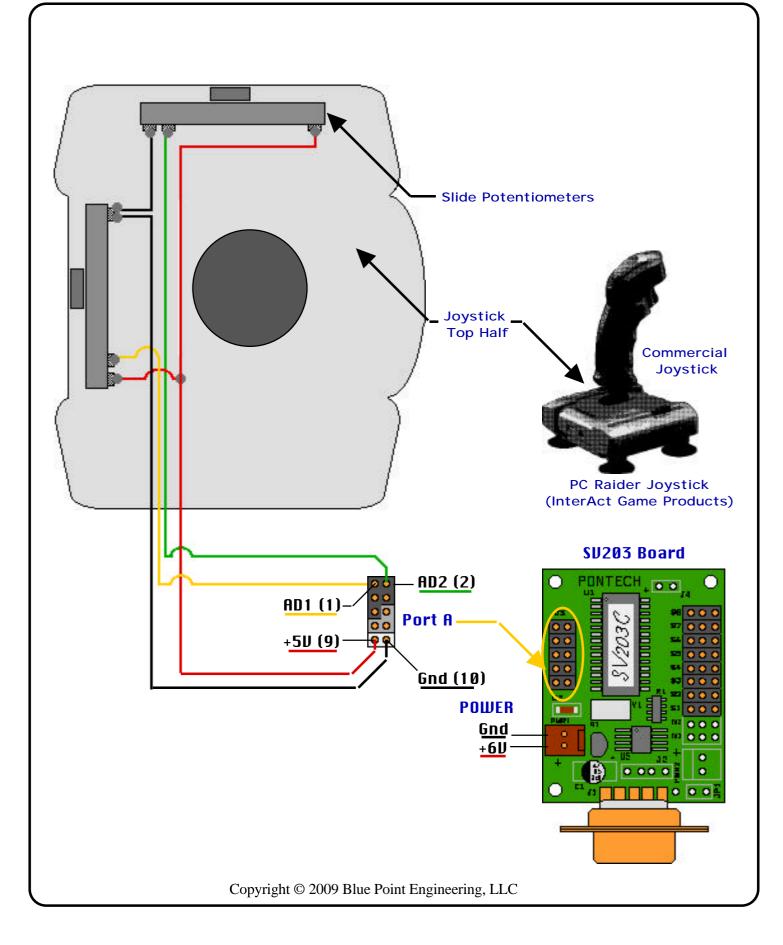

Pointing the Way to Solutions!

#### SV203 Interface Overview

#### **Animatronic Applications**



Blue Point Engineering<br/>213 Pikes Peak PlaceCustom Equipment, Unique Electronic Products<br/>Phone (303) 651-3794 (MST)<br/>http://www.BPEsolutions.com















Copyright © 2009 Blue Point Engineering, LLC











#### Servo Ports Application Example

SU203 Board PONTECH, DO. **8-Channel** LED Light Effects Controller (16 Effects) 203( Servo **Ports** Gnd +6V ۰ 00.0 ۰ 0 0 0 Optional (M) to (M) Servo Jumper PENTECH, DO. Θ 0 Servo Ports . ... • • <u>Gnd</u> 00 Air Pump Control +6IJ ۰ 00 0 0 0 0 0

Copyright © 2009 Blue Point Engineering, LLC