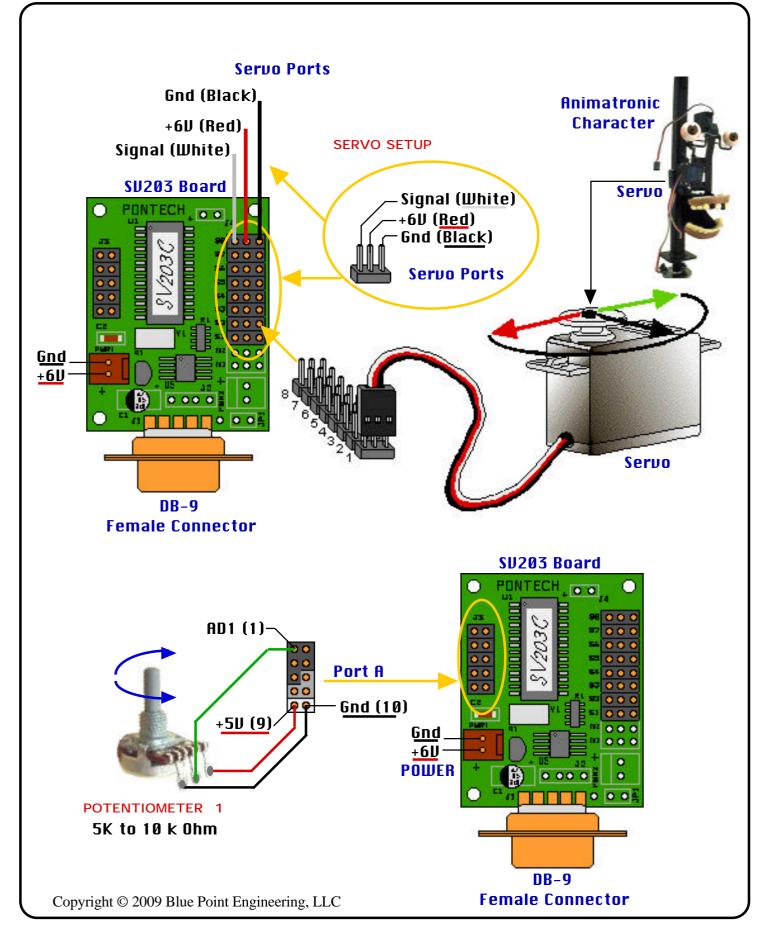

#### **Animatronic Applications**

Blue Point Engineering<br/>213 Pikes Peak PlaceCustom Equipment, Unique Electronic Products<br/>Phone (303) 651-3794 (MST)<br/>http://www.BPEsolutions.com

Copyright © 2009 Blue Point Engineering, LLC