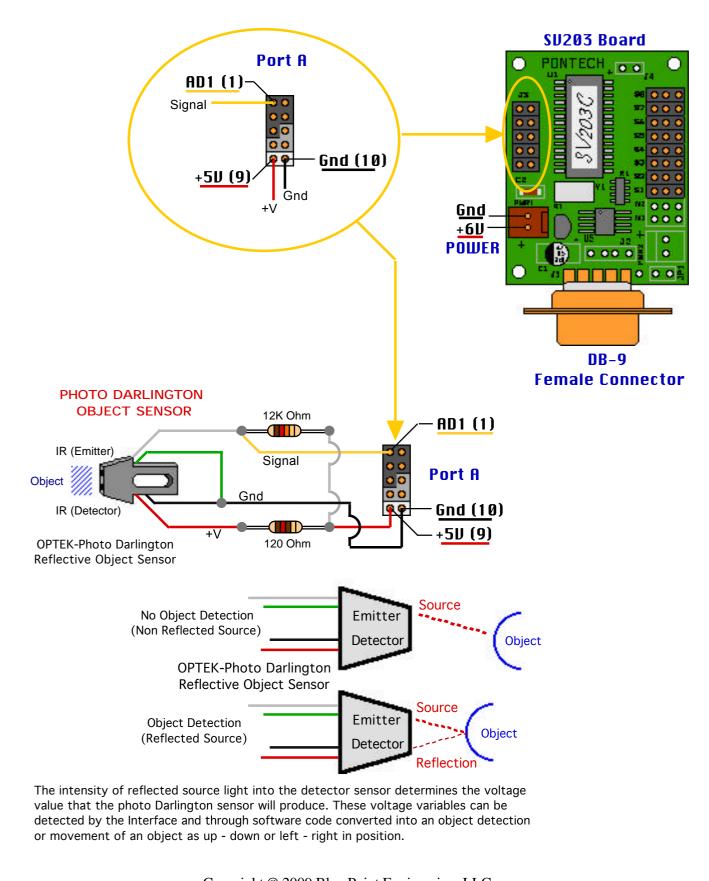

#### Servo Ports Application Example

SU203 Board PONTECH, DO. **8-Channel** LED Light Effects Controller (16 Effects) 203( Servo **Ports** Gnd +6V ۰ 00.0 ۰ 0 0 0 Optional (M) to (M) Servo Jumper PENTECH, DO. Θ 0 Servo Ports . ... • • <u>Gnd</u> 00 Air Pump Control +6IJ ۰ 00 0 0 0 0 0