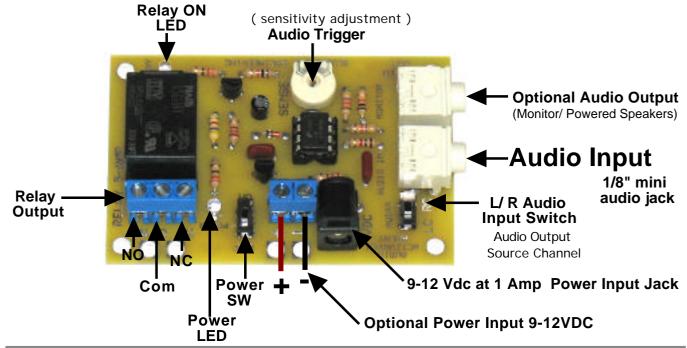

## **Sound Activated Relay**

Ver 2.0 1202

Sound Activated Relay Board allows you to control a 10A relay in response to sound from a non-amplified sound source (computer, CD player, or my Digital Sound Recorder board). It has a LED thats a visual indication 9-12 VDC. at 1 Amp