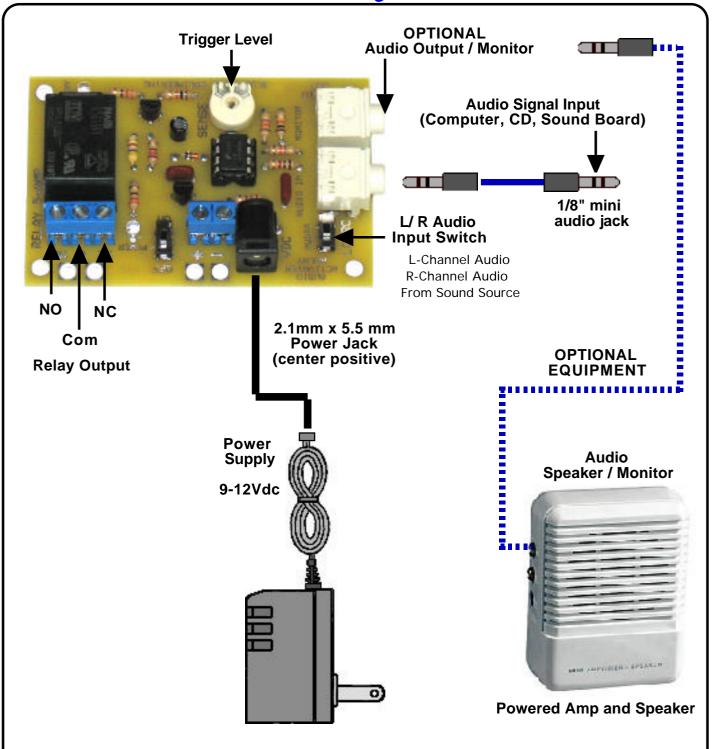

## **Sound Activated Relay**

Ver 2.0 1202

Sound Activated Relay Board allows you to control a 10A relay in response to sound from a non-amplified sound source (computer, CD player, or my Digital Sound Recorder board). It has a LED thats a visual indication 9-12 VDC. at 1 Amp