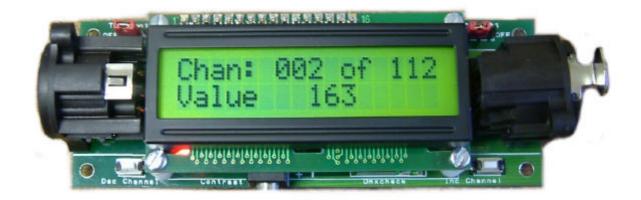

## **DMX-Check**

- Use this handy module to check what's happening on your DMX network.
- Ideal for checking the output from DMX controllers and lights.
- Works up to the maximum DMX specification speed
- Displays the number of transmitted channels (1 to 512) and the data value on the selected channel.
- Selected channel incremented/decremented by push-buttons.
- Connection to the DMX network by standard 5-pin XLR connectors.
- Data displayed on back-lit 2x16 LCD
- Requires 7.5 to 9V @ 500mA DC supply
- 115 x 40 x 30 mm