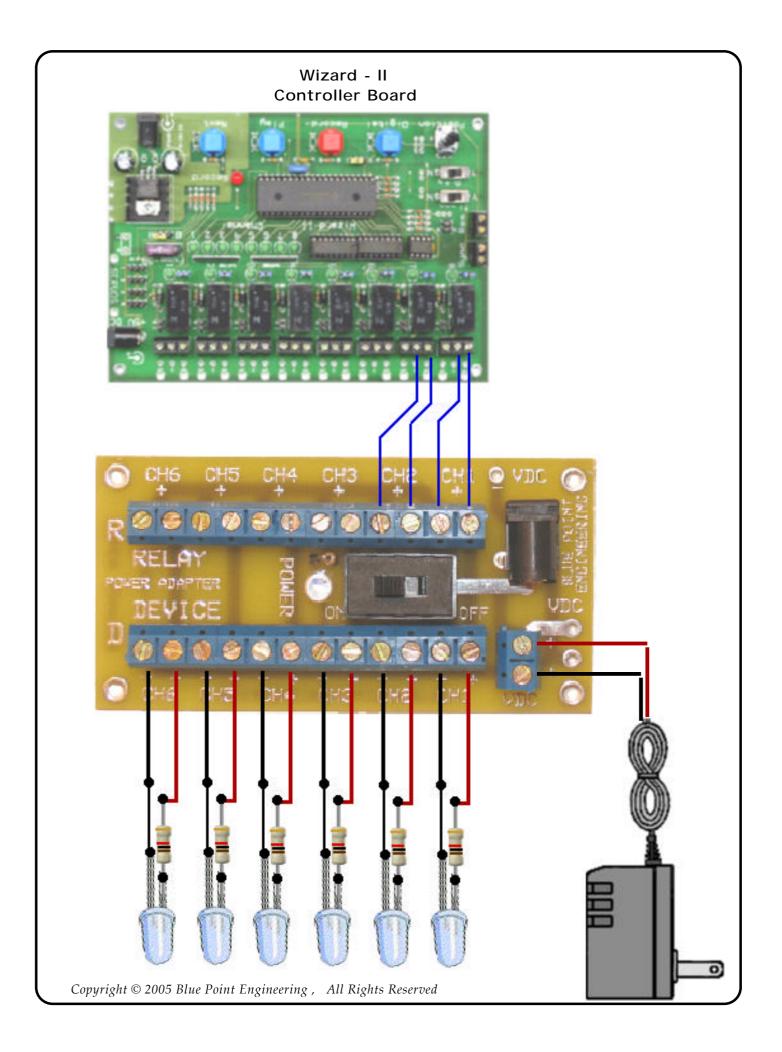

## 12 VDC Power Adapter Quick Connection Board

This module is designed to assist in the quick power connection of DC Pneumatic Valves, LED Light Strips, DC Motors and Solenoids or wherever there is a need for 12 Vdc power control through remote controller boards (Relays) to external DC devices.

Module has a quick connect power jack, wire terminal block or wire solder pads for a custom power input connection with ON and OFF power switch and LED power ON status. A set of screw down terminal wire blocks, make hook-up to devices and connection to controller boards (Relays) easy to do.

Board is labeled with Relay and Device channels for quick identification and set-up.

Module is rated for 5 Amp loads at 12 Vdc.