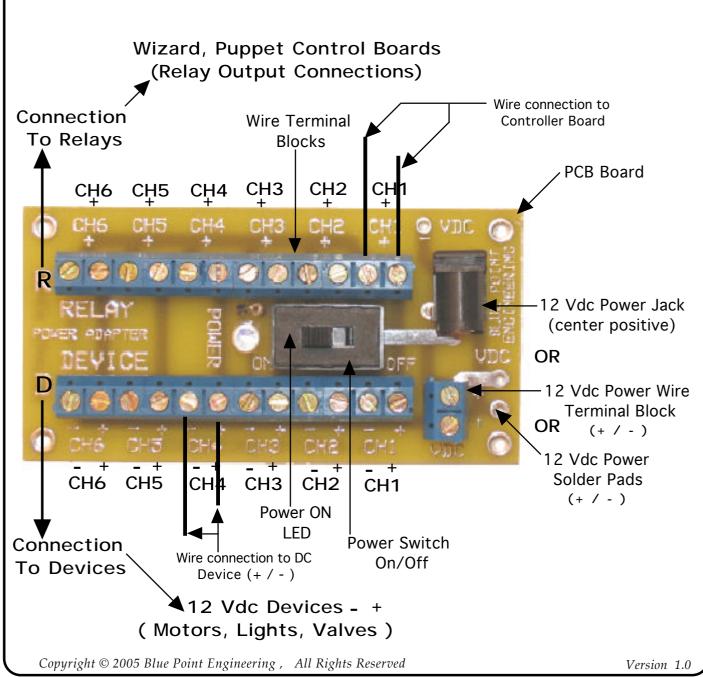

## 12 VDC Power Adapter Quick Connection Board

This module is designed to assist in the quick power connection of DC Pneumatic Valves, LED Light Strips, DC Motors and Solenoids or wherever there is a need for 12 Vdc power control through remote controller boards (Relays) to external DC devices.

Module has a quick connect power jack, wire terminal block or wire solder pads for a custom power input connection with ON and OFF power switch and LED power ON status. A set of screw down terminal wire blocks, make hook-up to devices and connection to controller boards (Relays) easy to do.

Board is labeled with Relay and Device channels for quick identification and set-up.

Module is rated for 5 Amp loads at 12 Vdc.